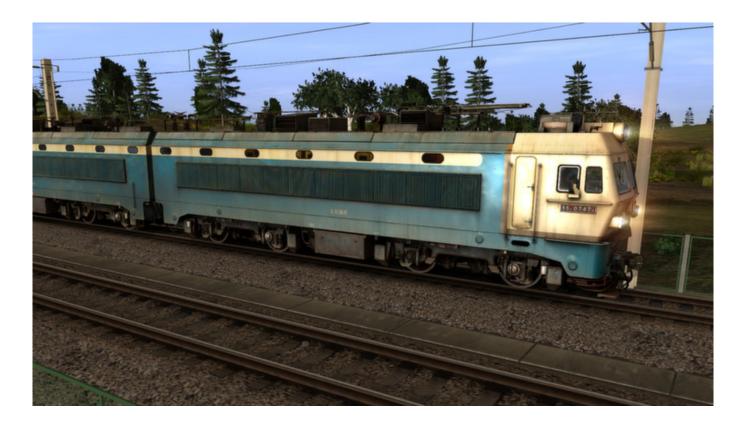

## **About This Content**

The Shao Shan 4 (SS4 improved) electric locomotive is one of the most powerful DC electric locomotives in China. Manufacturing began in the mid 1980's and the locomotives are widely used throughout most of China's electrified railways to this day. Prior to the Chinese AC electric era, the SS4 was the predominant power on the Datong - Qinhuangdao coal heavy haul railway. Comprised of A and B units, SS4s continue to operate between Shanxi coal mines and the Qinhuangdao coal port, sometimes in quadruple with up to 20,000t and over 200 C80 wagons in tow.

## This Pack Includes:

- 1 SS4 Electric Locomotive #0747 (A and B units).
- 2 Conventional C80 Coal Wagons.
- 3 Unitized C80 Wagons.