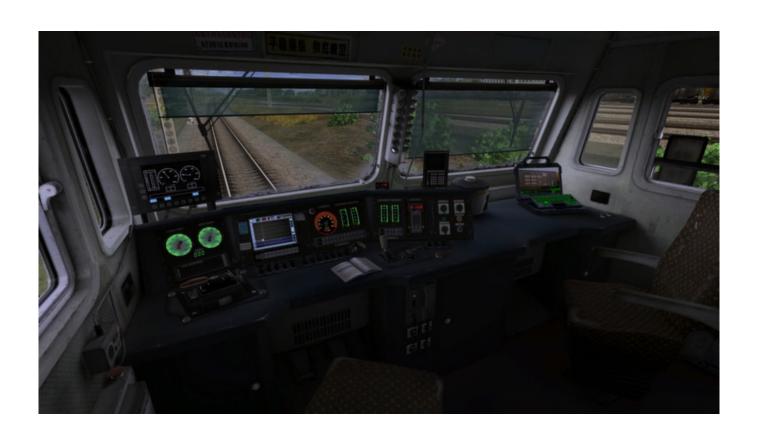

## **Features for the SS4 Locomotive Include:**

• Dedicated cab, with full functionality.

- Full start up process for locomotive operation in Cab Mode.
- Reflective texture effects.
- Complete sound effects.
- Sway in running.
- Co-driver.