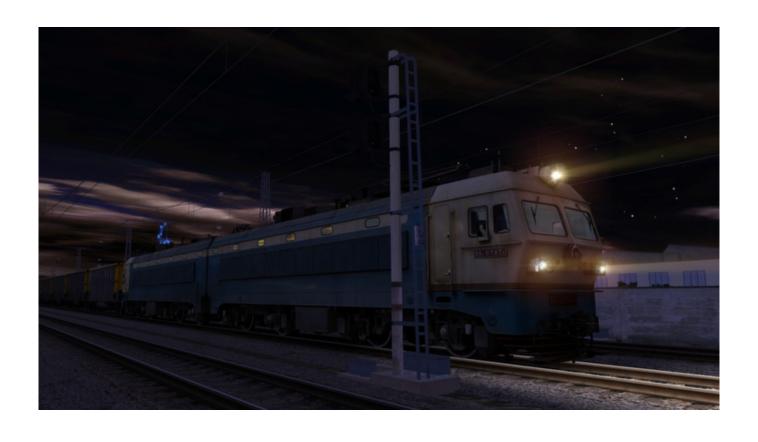

## **About This Content**

The Shao Shan 4 (SS4 improved) electric locomotive is one of the most powerful DC electric locomotives in China. Manufacturing began in the mid 1980's and the locomotives are widely used throughout most of China's electrified railways to this day. Prior to the Chinese AC electric era, the SS4 was the predominant power on the Datong - Qinhuangdao coal heavy haul railway. Comprised of A and B units, SS4s continue to operate between Shanxi coal mines and the Qinhuangdao coal port, sometimes in quadruple with up to 20,000t and over 200 C80 wagons in tow.

## This Pack Includes:

- 1 SS4 Electric Locomotive #0747 (A and B units).
- 2 Conventional C80 Coal Wagons.
- 3 Unitized C80 Wagons.